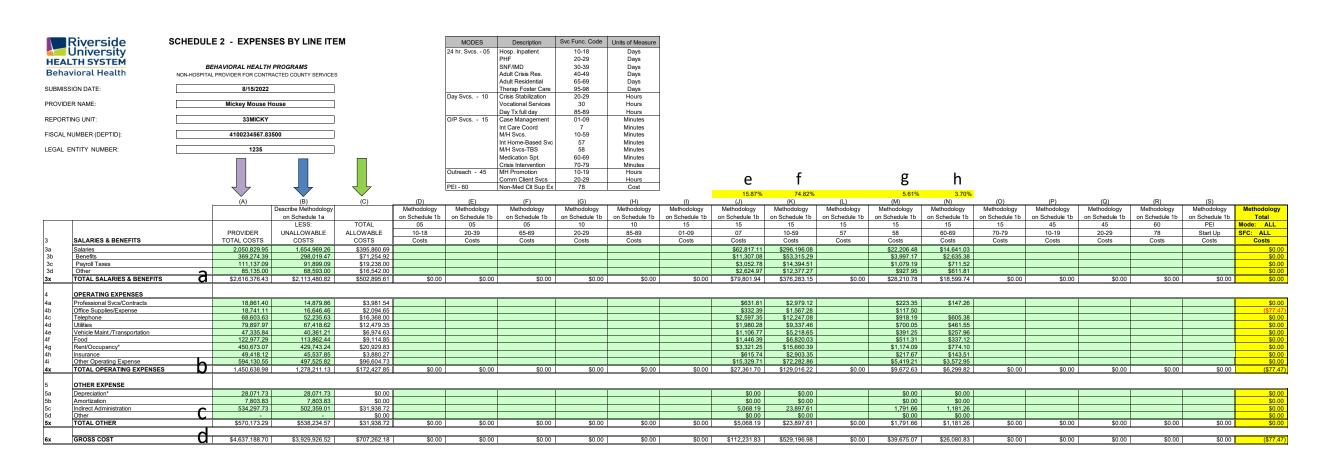

### FINANCIALS FOR COST REPORT

|                        |                            |                               |                               |                               |    | e         | †          | g         | h         |              |
|------------------------|----------------------------|-------------------------------|-------------------------------|-------------------------------|----|-----------|------------|-----------|-----------|--------------|
|                        |                            | Column A                      | Column B                      | Column C                      | 15 | 5.87%     | 74.82%     | 5.61%     | 3.70%     |              |
| Cost Report<br>Line #  | Description                | Total Provider Cost           | Non-County Contract           | RUHS-BH<br>Contract Cost      | 1  | 5/07      | 15/10-59   | 15/58     | 15/60-69  | Check Figure |
| REVENUE                |                            |                               |                               |                               |    |           |            |           |           |              |
| 9                      | County Contract Income     | 2,822,745.01                  | 2,130,482.83                  | 692,262.18                    | 10 | 9,851.55  | 517,973.48 | 38,833.62 | 25,603.52 |              |
| 10                     | Grants Income              | 562,387.00                    | 562,387.00                    | -                             |    |           |            |           |           |              |
| 11                     | Donations Income           | 159,763.68                    | 159,763.68                    | -                             |    |           |            |           |           |              |
| 12                     | Program Fees               | 964,852.00                    | 964,852.00                    | -                             |    |           |            |           |           |              |
| 13                     | Food Stamps                | 37,867.61                     | 37,867.61                     | -                             |    |           |            |           |           |              |
| 15                     | Other Income               | <u> </u>                      |                               | -                             |    |           |            |           |           |              |
| 16x                    | TOTAL REVENUE              | 4,547,615.30                  | 3,855,353.12                  | 692,262.18                    | 10 | 9,851.55  | 517,973.48 | 38,833.62 | 25,603.52 | -            |
| EXPENSES Salaries & Be | enefits                    |                               |                               |                               | Н  |           |            |           |           |              |
|                        | Salaries-Regular           | 1,998,350.95                  | 1,611,847.63                  | 386,503.32                    |    |           |            |           |           |              |
|                        | Salaries-Overtime          | 52,479.00                     | 43,121.63                     | 9,357.37                      |    |           |            |           |           |              |
| 3a                     | Salaries                   | 2,050,829.95                  | 1,654,969.26                  | 395,860.69                    | E  | 52,817.11 | 296,196.08 | 22,206.48 | 14,641.03 | -            |
| 2h                     | Life Insurance             | 369,274.39                    | 298,019.47                    | 71,254.92                     | 1  | 1,307.08  | 53,315.29  | 3,997.17  | 2,635.38  |              |
| 30                     | Life mourance              | 303,274.33                    | 230,013.47                    | 71,234.32                     |    | 11,307.08 | 33,313.29  | 3,337.17  | 2,033.38  |              |
|                        | FICA                       | 60,321.09                     | 48,445.27                     | 11,875.82                     |    |           |            |           |           |              |
|                        | Unemployment               | 50,816.00                     | 43,453.82                     | 7,362.18                      |    |           |            |           |           |              |
| 3c                     | Payroll Taxes              | 111,137.09                    | 91,899.09                     | 19,238.00                     |    | 3,052.78  | 14,394.51  | 1,079.19  | 711.52    | -            |
|                        | Markora Carrer             | 05 125 00                     | C0 F02 00                     | 16 542 00                     |    |           |            |           |           |              |
| 24                     | Workers Comp Other         | 85,135.00<br><b>85,135.00</b> | 68,593.00<br><b>68,593.00</b> | 16,542.00<br><b>16,542.00</b> |    | 2,624.97  | 12,377.27  | 927.95    | 611.81    |              |
| Su                     | Other                      | 85,155.00                     | 00,535.00                     | 10,542.00                     |    | 2,024.97  | 12,377.27  | 327.33    | 011.01    |              |
| 3x                     | TOTAL SALARIES & BENEFITS  | 2,616,376.43                  | 2,113,480.82                  | 502,895.61                    | 7  | 79,801.94 | 376,283.15 | 28,210.78 | 18,599.74 | -            |
|                        |                            |                               |                               | -                             |    |           |            |           |           |              |
| Operating Ex           | -                          |                               |                               | -                             |    |           |            |           |           |              |
|                        | Attorney Fees              | 1,079.42                      | 1,079.42                      | -                             |    |           |            |           |           |              |
|                        | Consultant Fees            | 6,075.77                      | 2,494.19                      | 3,581.58                      |    |           |            |           |           |              |
| -                      | Payroll Svc Fees           | 11,706.21                     | 11,306.25                     | 399.96                        |    |           |            |           |           |              |
| 4a                     | Professional Svc/Contracts | 18,861.40                     | 14,879.86                     | 3,981.54                      |    | 631.81    | 2,979.12   | 223.35    | 147.26    | -            |